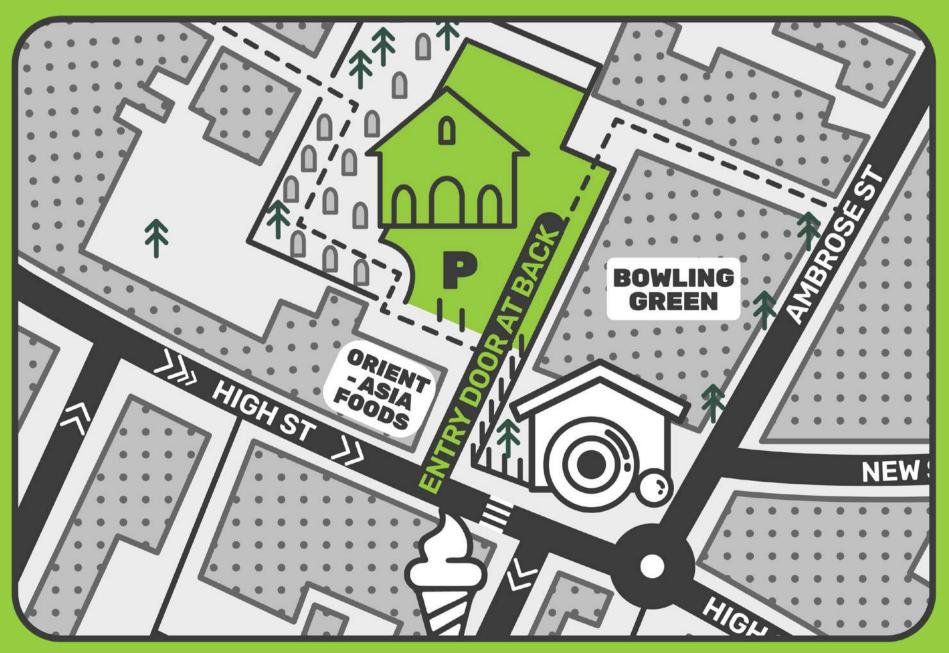

#### **DRIVING**

- Once you are on the 'High Street' follow the one way system road until you get to a zebra crossing.
- 'Kaspas' ice cream is on the right and the 'Orient Asia' supermarket is on your left.
- Before the zebra crossing turn immediately left after the supermarket.
- You will see the bowling green ahead of you as you turn and then Chapel House will be infront once turned.
- Drive towards this, through the bollards and park at the front of the building.
- The map below shows the free visitor parking area.

#### **ENTRANCE**

- To find the entrance, please walk around the right side of the building and towards the back.
- On the left you will see the glass doors and a doorbell on the wall to gain access.

### **MAPS**

If you need further assistance please call **01242 222037** 