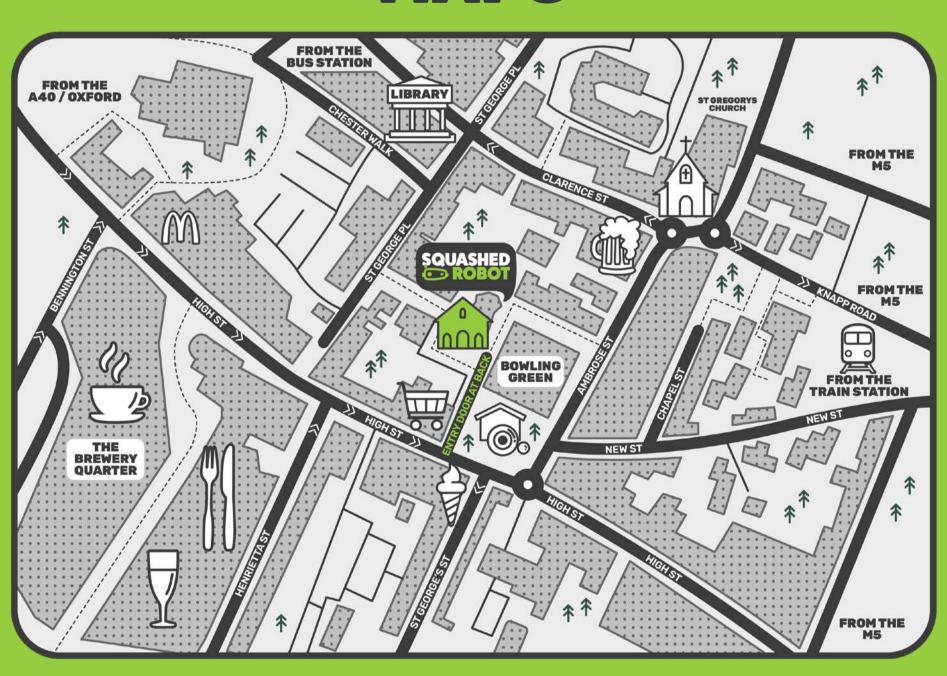

#### **DRIVING**

- Once you are on the 'High Street' follow the one way system road until you get to a zebra crossing.
- 'Kaspas' ice cream is on the right and the 'Orient Asia' supermarket is on your left.
- Before the zebra crossing turn immediately left after the supermarket.
- You will see the bowling green ahead of you as you turn and then Chapel House will be infront once turned.
- Drive towards this, through the bollards and park at the front of the building.
- The map below shows the free visitor parking area.

### **MAPS**

If you need further assistance please call **01242 222037** 